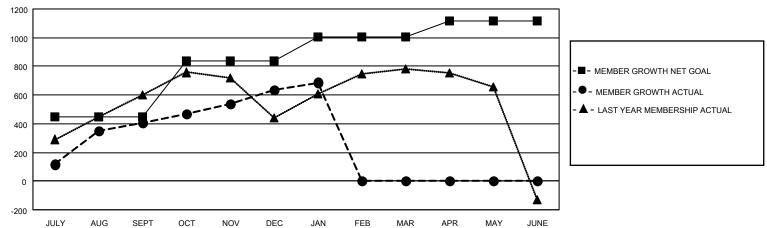

## Multiple District 308

| Oli be                                                                       | nbers                         |                                                    |  |  |
|------------------------------------------------------------------------------|-------------------------------|----------------------------------------------------|--|--|
| Clubs Mem                                                                    | Members RESULTS FOR 2020-2021 |                                                    |  |  |
| RESULTS FOR 2020-2021 RESULTS FO                                             |                               |                                                    |  |  |
| QUARTER NEW CLUB GOAL NEW CLUBS DROPPED CLUBS QUARTER MEMBER GROWTH NET GOAL | MEMBER GROWTH<br>ACTUAL       | DROPPED<br>MEMBERS ACTUAL<br>(including transfers) |  |  |
| JULY/AUG/SEPT 5 4 3 JULY/AUG/SEPT 445                                        | 729                           | 286                                                |  |  |
| OCT/NOV/DEC 5 8 2 OCT/NOV/DEC 390                                            | 609                           | 347                                                |  |  |
| JAN/FEB/MAR 5 1 0 JAN/FEB/MAR 170                                            | 89                            | 31                                                 |  |  |
| APR/MAY/JUNE 1 0 0 APR/MAY/JUNE 110                                          | 0                             | 0                                                  |  |  |

## GOALS AND ACTUAL MEMBERS CUMULATIVE

| DROPPED CLUBS: 5 |     | 255 CLUBS OF 437 ADDED 1 OR MORE<br>NEW MEMBERS | GENDER DISTRIBUTION  MALE 8,465 (66.58%)  FEMALE 4,249 (33.42%) |                 |       |
|------------------|-----|-------------------------------------------------|-----------------------------------------------------------------|-----------------|-------|
| DROPPED MEMBERS  |     |                                                 | PEWALE                                                          | 4,249 (33.42 %) |       |
| DECEASED         | 28  | CLICK HERE FOR CUMULATIVE                       | TOTAL FAMILY UNIT MEMBERS                                       |                 | 1,513 |
| CLUB CANCELLED   | 0   | MEMBERSHIP DATA                                 |                                                                 |                 | 044   |
| OTHER            | 636 |                                                 | FAMILY MEMBER                                                   | S PAYING HALF   | 841   |
| TOTAL            | 664 |                                                 | 0000                                                            |                 |       |